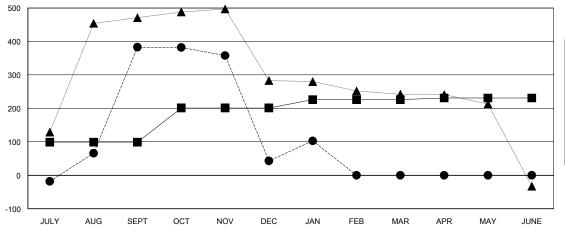

## GOALS AND ACTUAL NEW CLUBS CUMULATIVE

| <br>MEMBER | GROWTH | NET | GOAL |
|------------|--------|-----|------|
|            |        |     |      |

Results as of: 1/31/2024

- ● - MEMBER GROWTH ACTUAL

- ▲ - LAST YEAR MEMBERSHIP ACTUAL

| DROPPED CLUBS: 13 |     |
|-------------------|-----|
| DROPPED MEMBERS   |     |
| DECEASED          | 2   |
| CLUB CANCELLED    | 334 |
| OTHER             | 246 |
| TOTAL             | 582 |