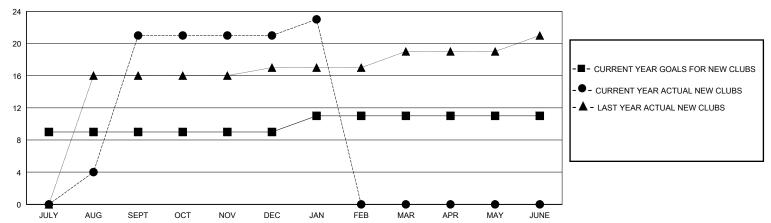

## GOALS AND ACTUAL NEW CLUBS CUMULATIVE

| <br>MEMBER | GROWTH | NET | GOAL |
|------------|--------|-----|------|
|            |        |     |      |

Results as of: 1/31/2024

- ● - MEMBER GROWTH ACTUAL

- ▲ - LAST YEAR MEMBERSHIP ACTUAL

| DROPPED CLUBS: 13 |     |
|-------------------|-----|
| DROPPED MEMBERS   |     |
| DECEASED          | 2   |
| CLUB CANCELLED    | 334 |
| OTHER             | 246 |
| TOTAL             | 582 |